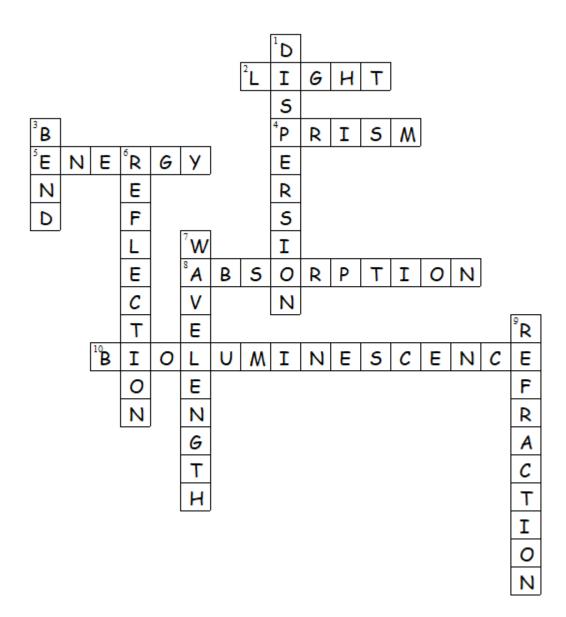

## ESL Kids World: Light Energy Crossword

| ame:                                                                                    | Date:                                                                                                                                        |  |
|-----------------------------------------------------------------------------------------|----------------------------------------------------------------------------------------------------------------------------------------------|--|
| 5 6                                                                                     | 1<br>2<br>4                                                                                                                                  |  |
| 10                                                                                      | 8                                                                                                                                            |  |
| the natural agent which make a piece of glass that bends light, sound, kinetic, and che | he clues. Write the correct word in the puzzle.  kes things visible light emical are all types of this ning absorbs another ted by fireflies |  |
| Down: ↓<br>the separation of white light                                                | t into colours                                                                                                                               |  |

curve, angle

bending light

an amount of light or heat that is reflected by a body \_\_\_\_\_

the distance between successive crests of a wave \_

## Teacher's Answers