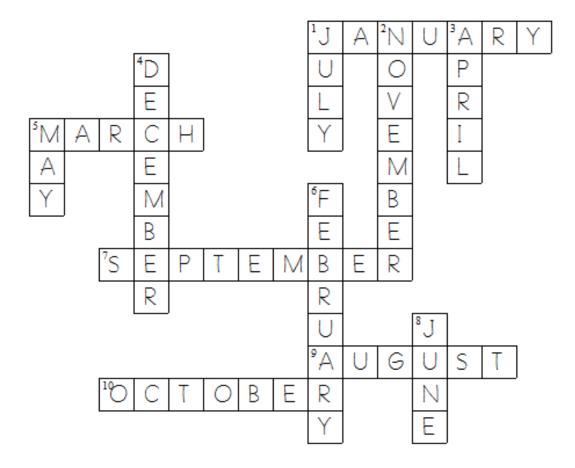

| Months of                            | the         | Yeqr       | Using | Before                                                     | ଷ୍ଠାର୍ଷ     | After  | Puzzle |
|--------------------------------------|-------------|------------|-------|------------------------------------------------------------|-------------|--------|--------|
| Read the clues. Complete the puzzle. |             |            |       |                                                            |             |        |        |
|                                      | 7           |            |       |                                                            |             |        |        |
| Across:                              |             |            |       |                                                            |             |        |        |
| 1 This month is before February      |             |            |       | 5 This month is before April<br>9 This month is after July |             |        |        |
| 7 This month is after August         |             |            |       |                                                            | is atter Ju | ly     |        |
| 10 This month<br>Down:               | is atter S  | eptember _ |       |                                                            |             |        |        |
| 1 This month is after June           |             |            |       | 2 This month                                               | is after O  | ctober |        |
| 3 This month is before May           |             |            |       | 4 This month is after November                             |             |        |        |
| 5 This month is before June          |             |            |       | 6 This month                                               | is before l | March  |        |
| 8 This month                         | is before ( |            |       | eslkidsworld.c                                             |             |        |        |